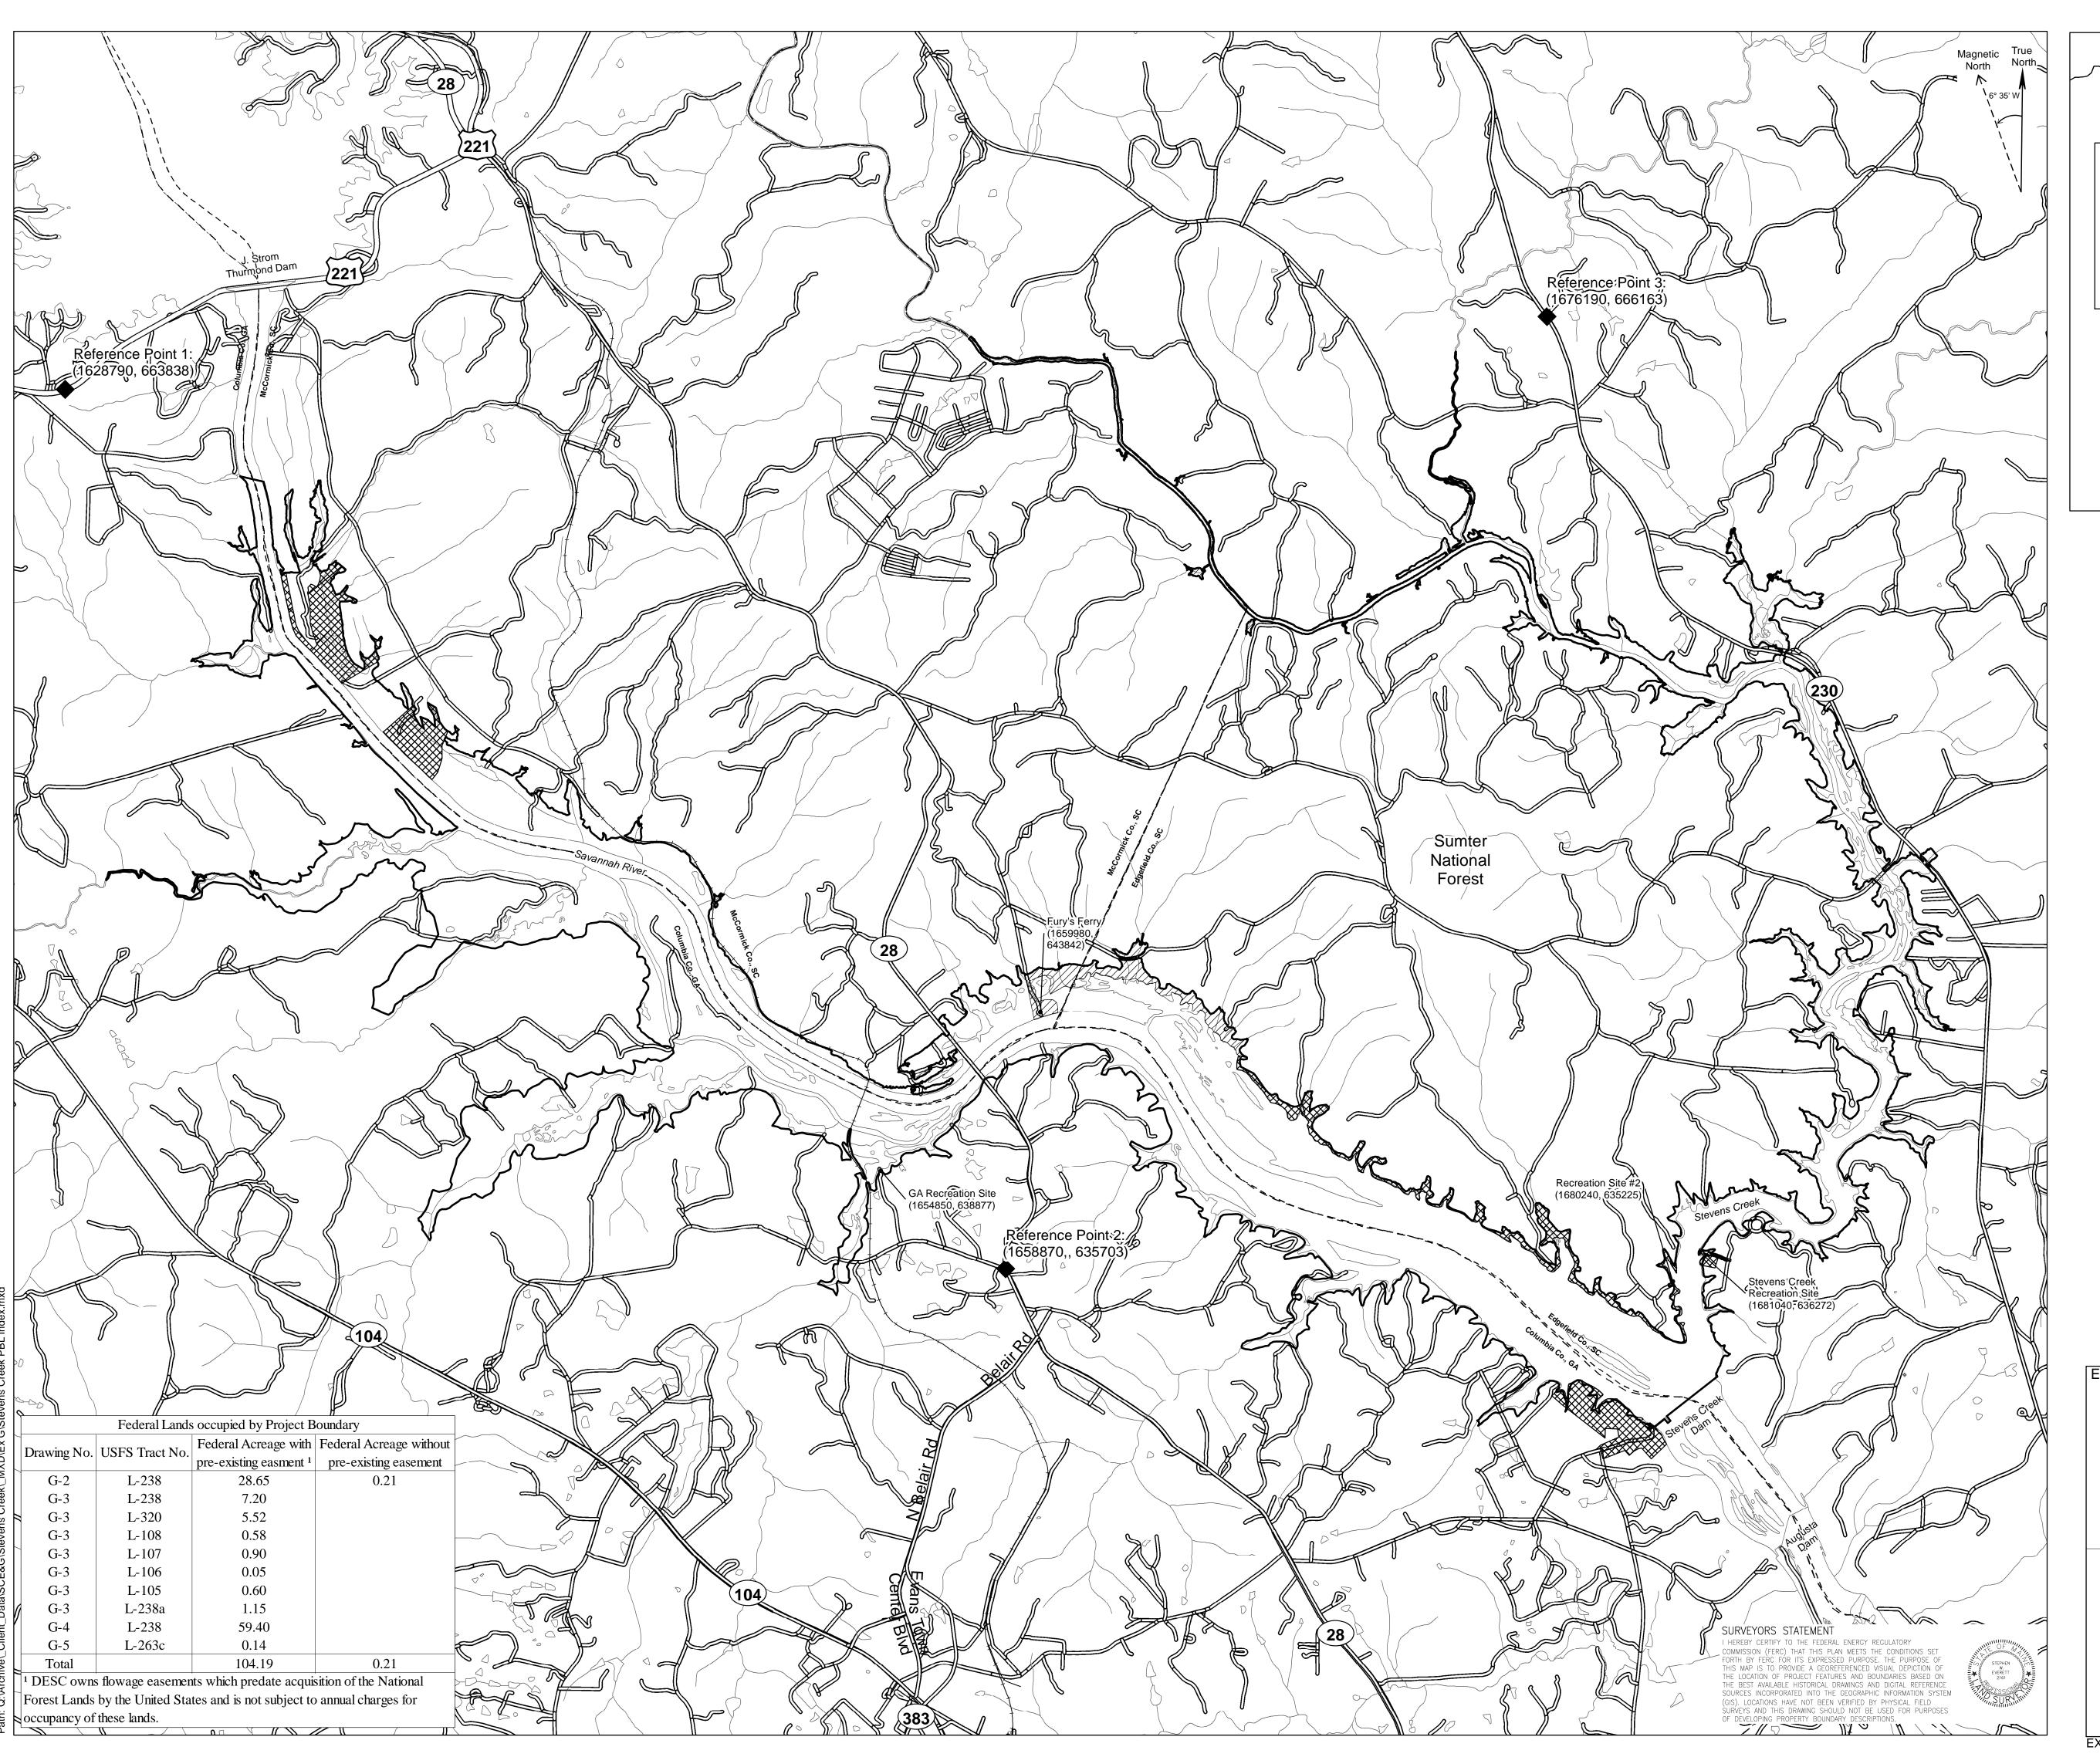

## EXHIBIT G PROJECT BOUNDARY MAPS

----- Project Boundary Line

Property owned in fee by DESC

USFS Land within PBL (without pre-existing easement)

USFS Land Within PBL (with pre-existing easement)

(//////

- DESC owns flowage easements which predate acquisition of the National Forest Lands by the United States and is not
- subject to annual charges for occupancy of these lands.

  2. DESC's property rights within the Stevens Creek Project Boundary consist only of flowage rights except for the project structures and the properties designated as being owned in fee by DESC.

Coordinate System: NAD 1983 NSRS2007 StatePlane South Carolina FIPS 3900 Ft Intl All elevations are in NAV88.