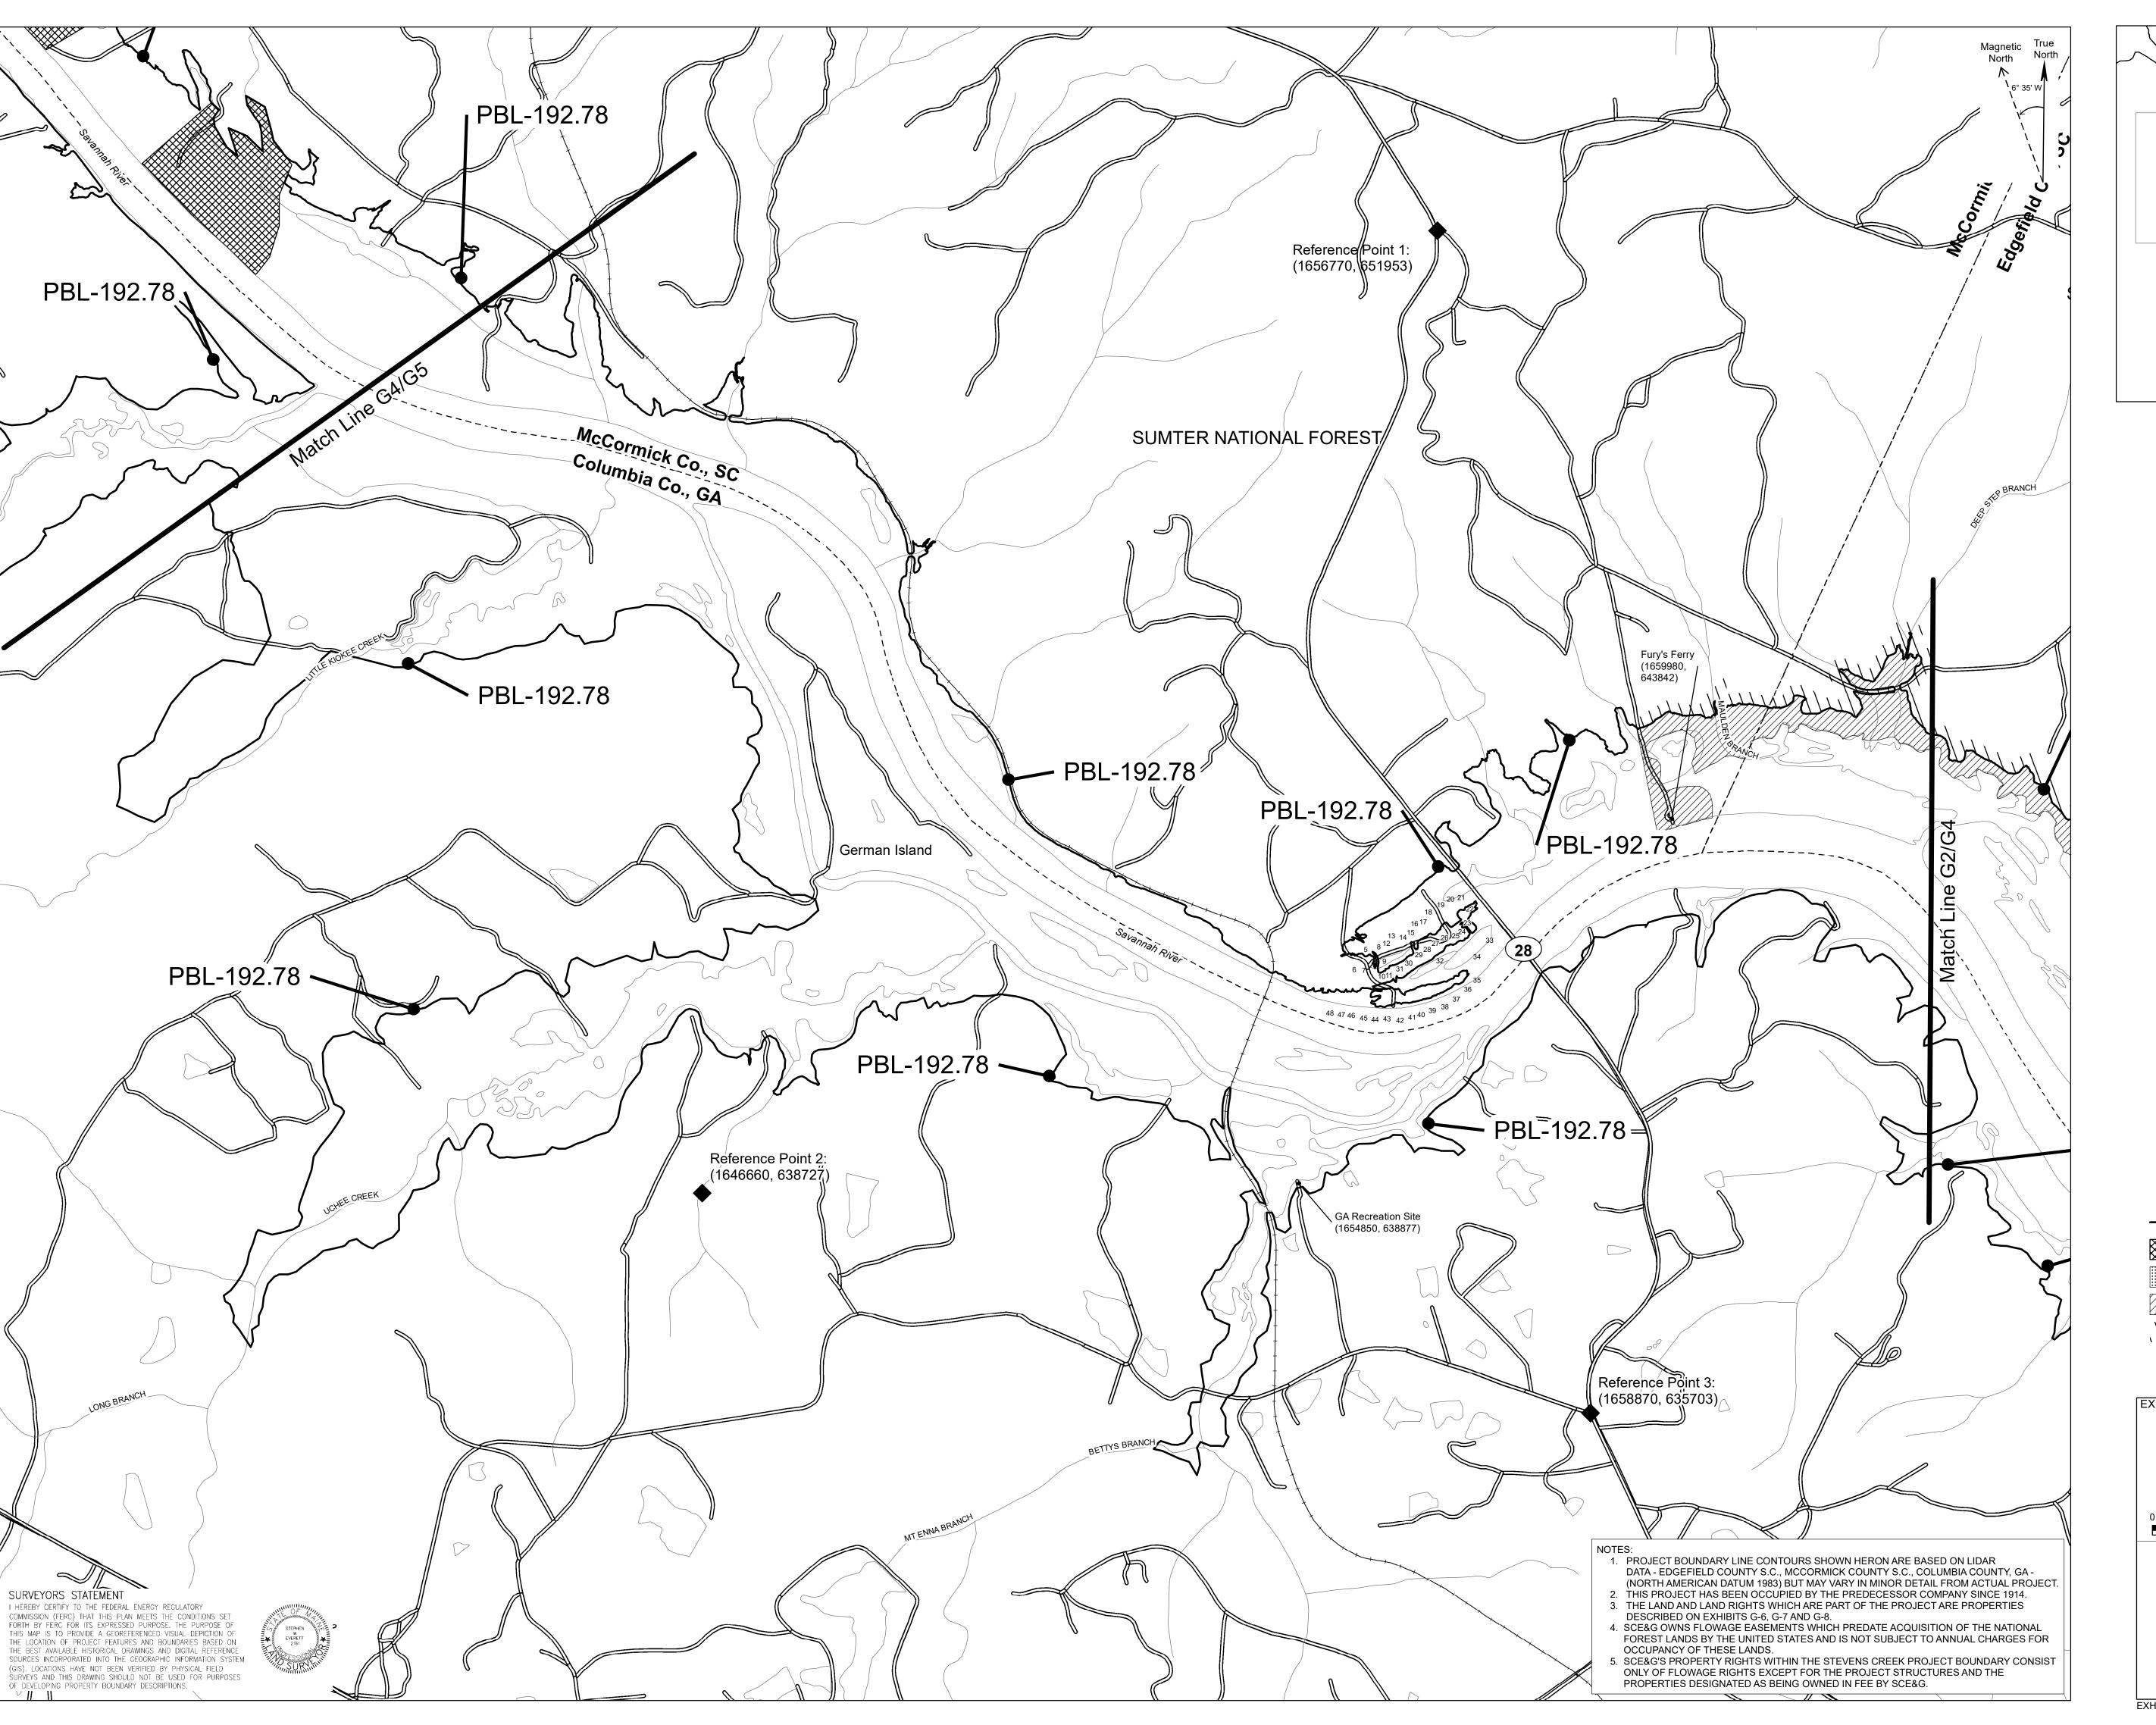

EXHIBIT G P-2535-28

—— Project Boundary Line

Property owned in fee by DESC

USFS Land within PBL (without pre-existing easement)

USFS Land Within PBL (with pre-existing easement)

\\\\\\ USFS Land Adjacent to PBL

Coordinate System: NAD 1983 NSRS2007 StatePlane South Carolina FIPS 3900 Ft Intl All elevations are in NAVD88.

EXHIBIT G F