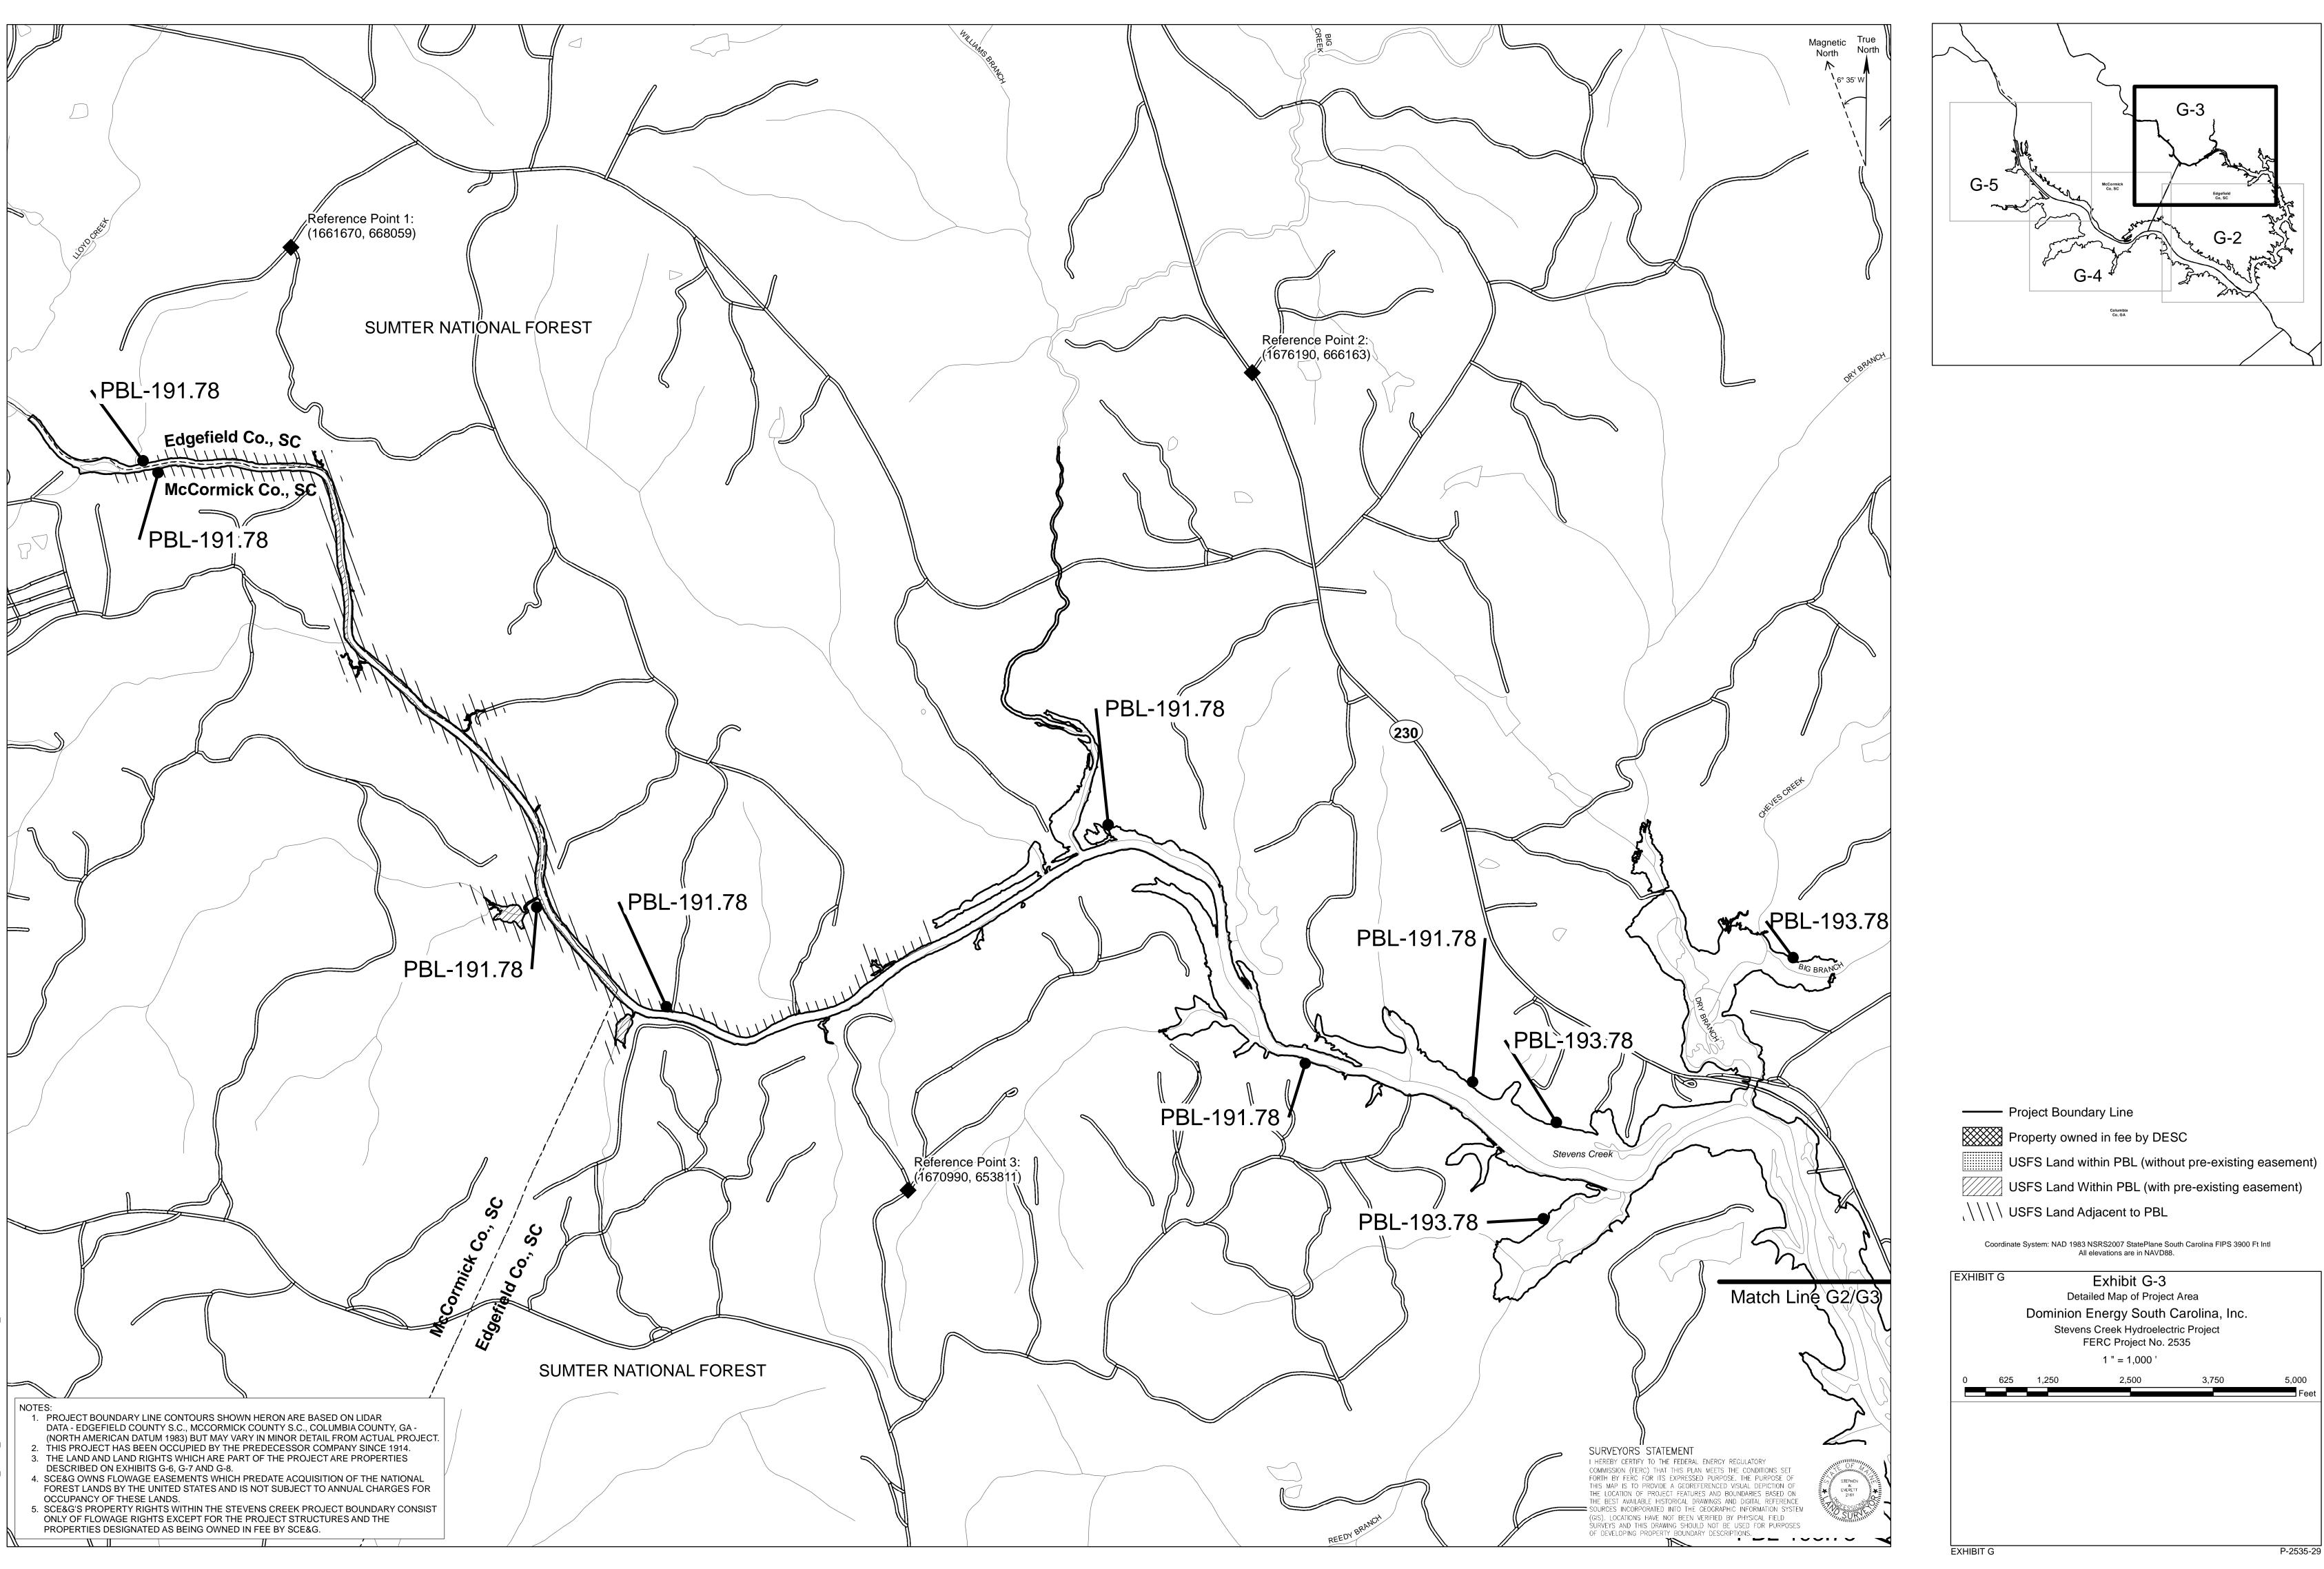

## EXHIBIT G PROJECT BOUNDARY MAPS

----- Project Boundary Line

Property owned in fee by DESC

USFS Land within PBL (without pre-existing easement)

USFS Land Within PBL (with pre-existing easement)

(//////

- DESC owns flowage easements which predate acquisition of the National Forest Lands by the United States and is not
- subject to annual charges for occupancy of these lands.

  2. DESC's property rights within the Stevens Creek Project Boundary consist only of flowage rights except for the project structures and the properties designated as being owned in fee by DESC.

Coordinate System: NAD 1983 NSRS2007 StatePlane South Carolina FIPS 3900 Ft Intl All elevations are in NAV88.