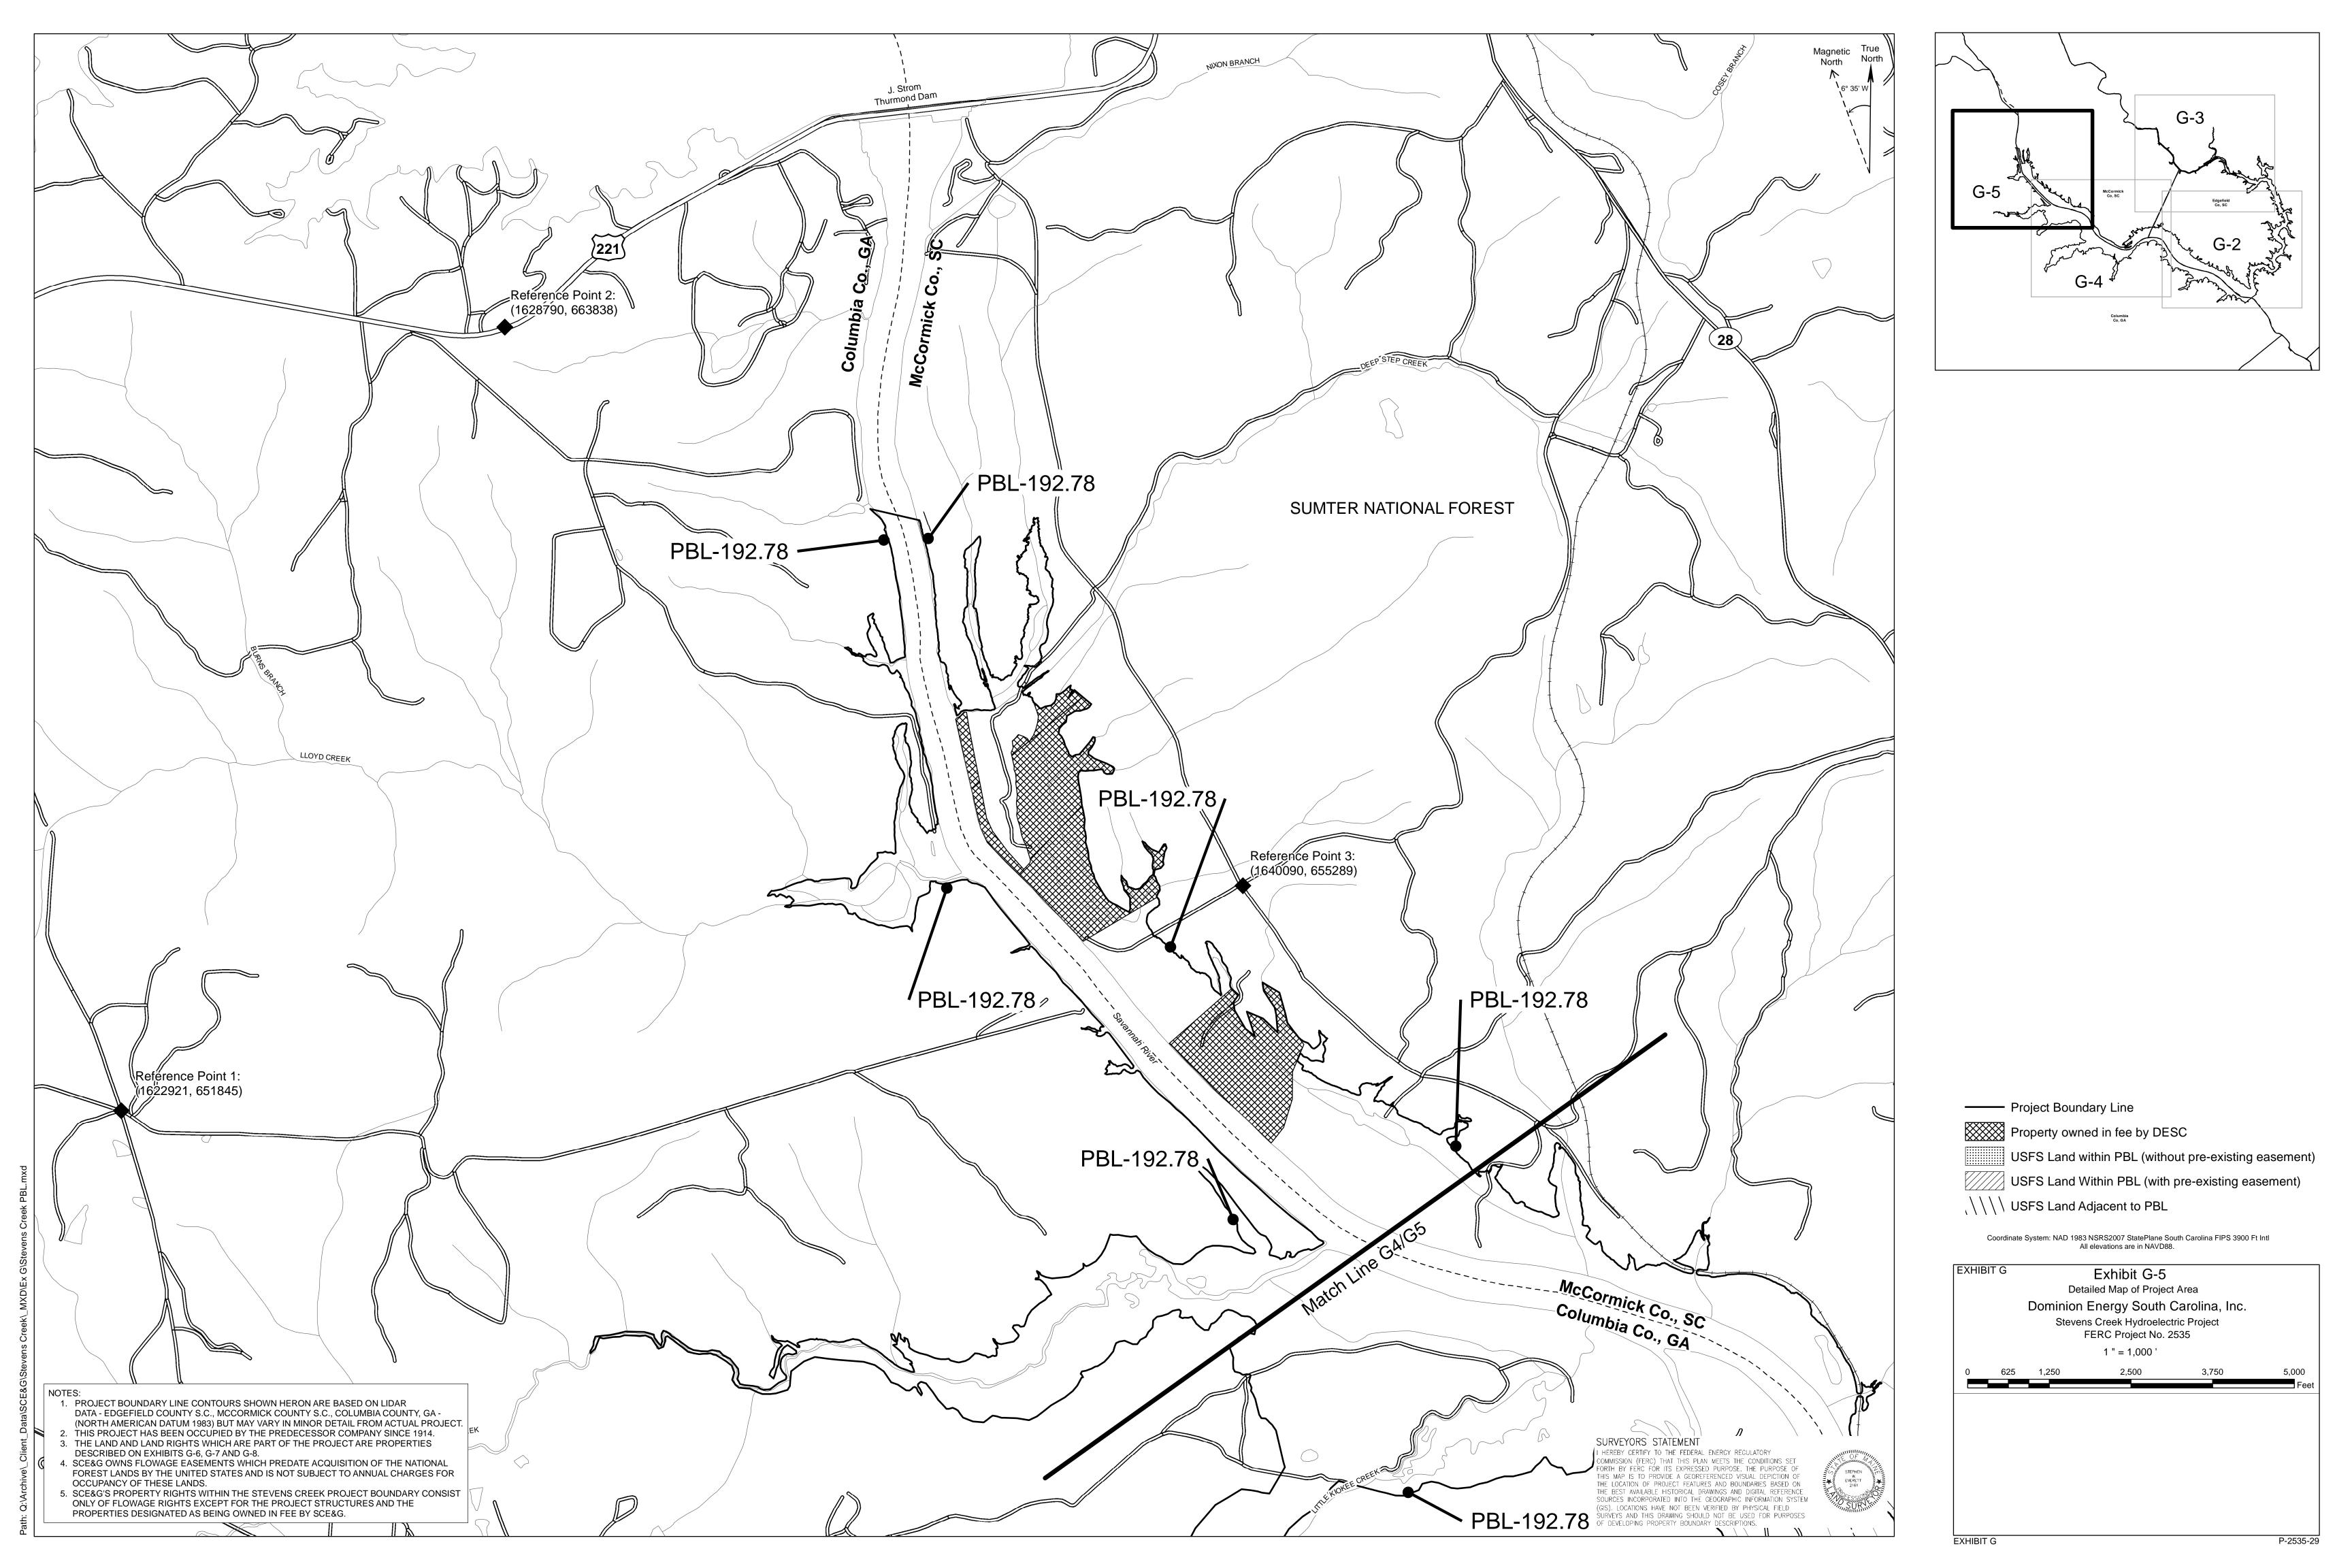

## EXHIBIT G PROJECT BOUNDARY MAPS

----- Project Boundary Line

Property owned in fee by DESC

USFS Land within PBL (without pre-existing easement)

USFS Land Within PBL (with pre-existing easement)

(//////

- DESC owns flowage easements which predate acquisition of the National Forest Lands by the United States and is not
- subject to annual charges for occupancy of these lands.

  2. DESC's property rights within the Stevens Creek Project Boundary consist only of flowage rights except for the project structures and the properties designated as being owned in fee by DESC.

Coordinate System: NAD 1983 NSRS2007 StatePlane South Carolina FIPS 3900 Ft Intl All elevations are in NAV88.

EXHIBIT G P-2535-28

—— Project Boundary Line

Property owned in fee by DESC

USFS Land within PBL (without pre-existing easement)

USFS Land Within PBL (with pre-existing easement)

\\\\\\ USFS Land Adjacent to PBL

Coordinate System: NAD 1983 NSRS2007 StatePlane South Carolina FIPS 3900 Ft Intl All elevations are in NAVD88.

EXHIBIT G F