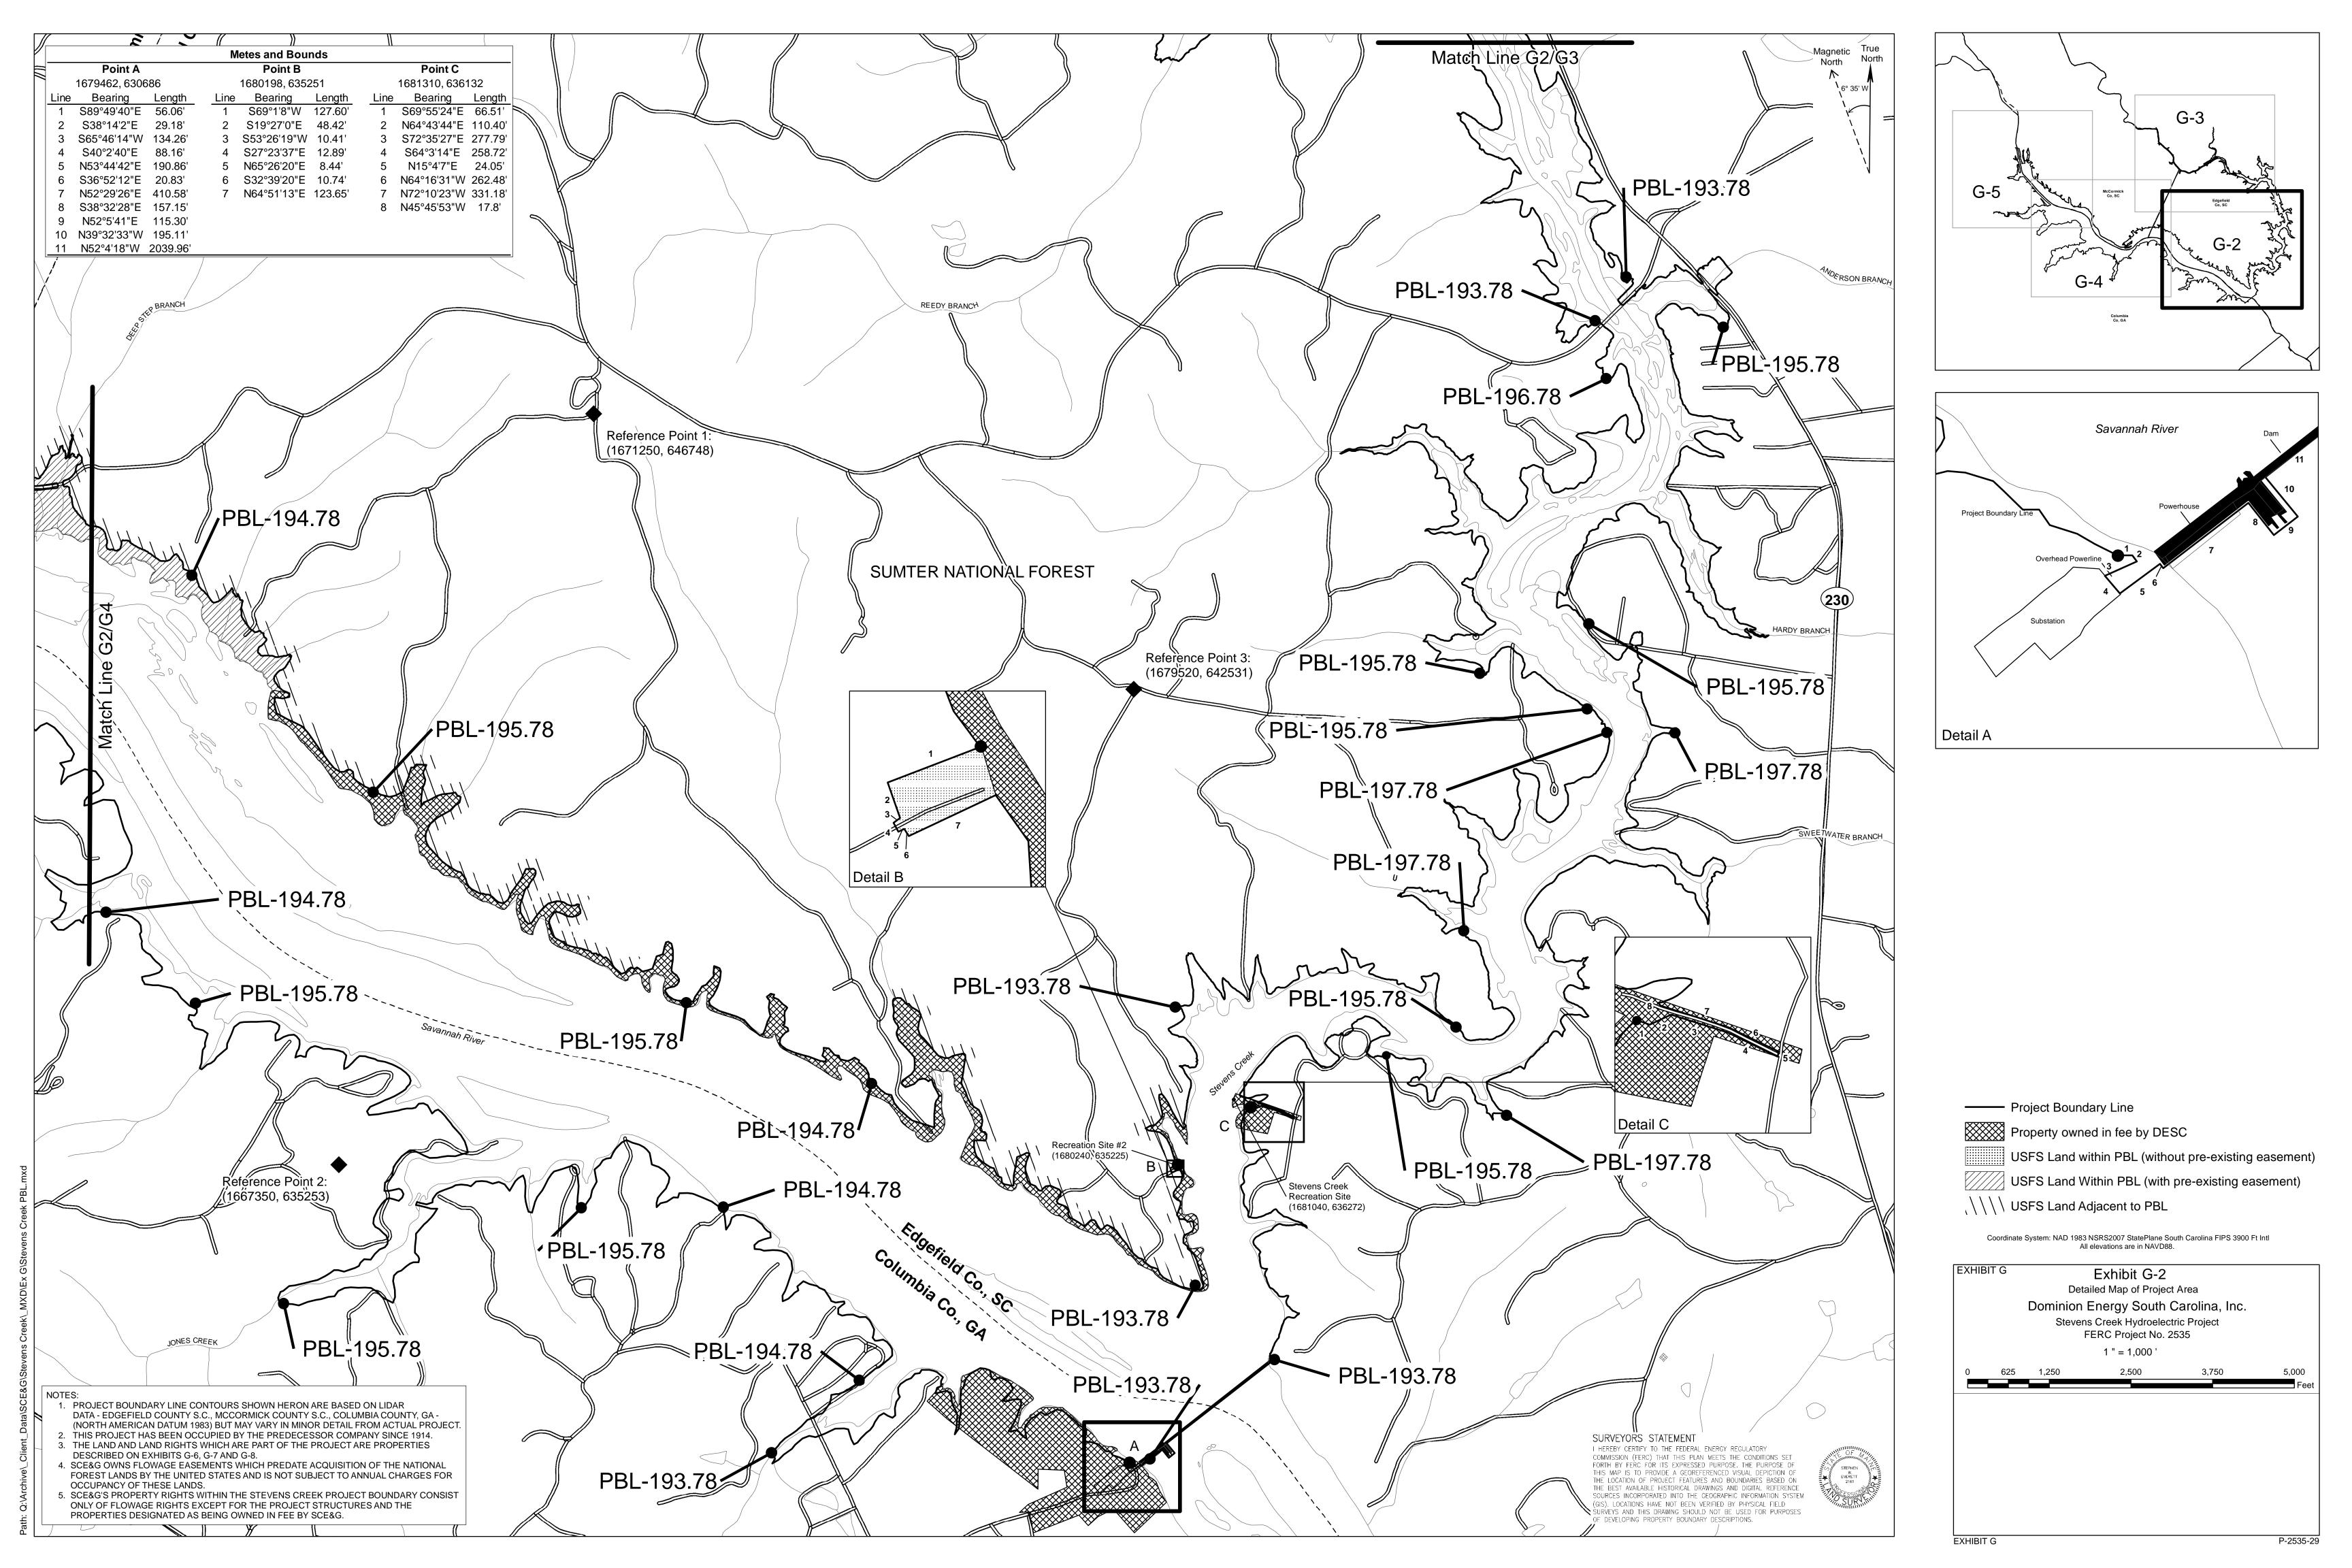

EXHIBIT G P-2535-28

—— Project Boundary Line

Property owned in fee by DESC

USFS Land within PBL (without pre-existing easement)

USFS Land Within PBL (with pre-existing easement)

\\\\\\ USFS Land Adjacent to PBL

Coordinate System: NAD 1983 NSRS2007 StatePlane South Carolina FIPS 3900 Ft Intl All elevations are in NAVD88.

EXHIBIT G F